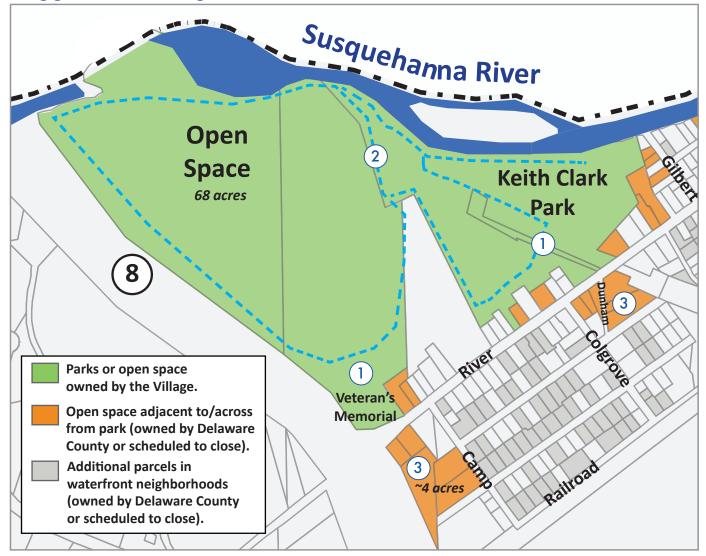

## Suggested Touring Route

- Park at Veteran's Memorial or Keith Clark Park. The memorial area offers good views of the 68 acres of open space; the site can also be seen from Route 8.
- **2** Follow walking paths to further view the open space donated by Sidney Community Foundation.
- Wiew some larger open spaces (+/- 4 acres) across from the Memorial and Keith Clark Park.